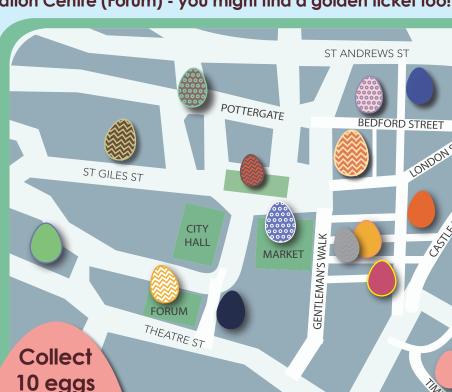

## 28th March – 10th April

Find at least 10 of the Easter Eggs around the city. noting down the codes which can be found on each of the posters. Once you've visited 10 locations collect your chocolate egg from the Tourist Information Centre (Forum) - you might find a golden ticket too!